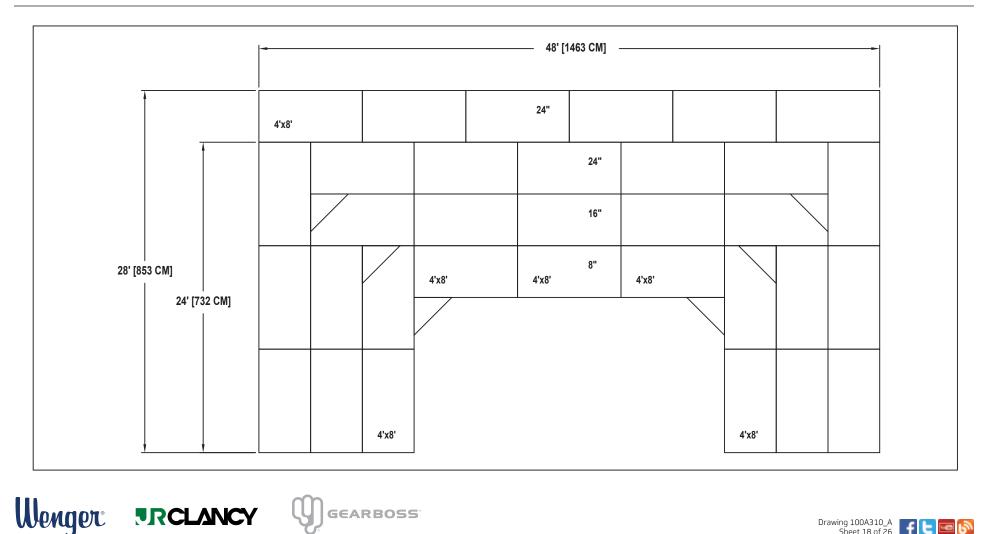

### **BAND / ORCHESTRA RECTANGULAR RISER SET** NO. 265 WITH NO. 16 EXTENSION

SEATING CAPACITY NOT USING THE FLOOR, 81 (SEATS 93 WITH EXTENSION). SEATING CAPACITY WITH ONE ROW ON THE FLOOR, 96 (SEATS 108 WITH EXTENSION). SEATING CAPACITY IS BASED ON 32" CHAIR SPACING.

#### MUSIC EDUCATION AND PERFORMING ARTS

RCLANCY

Wenger

Owatonna Office: Phone 800.4WENGER (493-6437) Worldwide +1.507.455.4100 | Parts & Service 800.887.7145 | wengercorp.com | 555 Park Drive, PO Box 448 | Owatonna | MN 55060-0448

Syracuse Office: Phone 800.836.1885 Worldwide +1.315.451.3440 | jrclancy.com | 7041 Interstate Island Road | Syracuse | NY 13209-9713

GEARBOSS

ATHLETICS Phone 800.493.6437 | gearboss.com | 555 Park Drive, PO Box 448 | Owatonna | MN 55060-0448

Drawing 100A310\_A Sheet 17 of 26

SEATING CAPACITY IS 24 WITHOUT USING THE FLOOR. SEATING CAPACITY IS 27 WITH A ROW ON THE FLOOR. SEATING CAPACITY IS BASED ON 32" CHAIR SPACING.