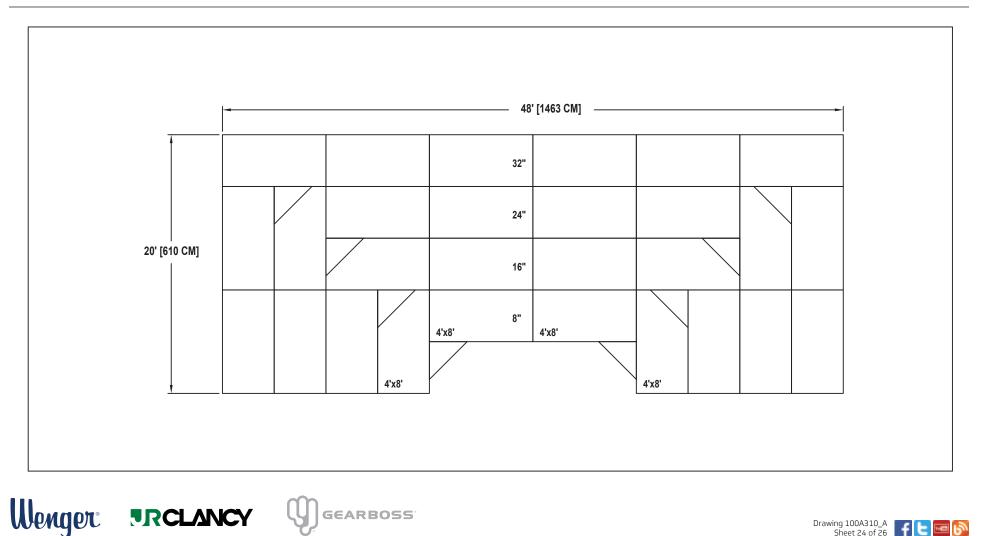

ATHLETICS Phone 800.493.6437 | gearboss.com | 555 Park Drive, PO Box 448 | Owatonna | MN 55060-0448

Drawing 100A310\_A Sheet 25 of 26

SEATING CAPACITY IS 110 WITHOUT USING THE FLOOR. SEATING CAPACITY IS 125 WITH A ROW ON THE FLOOR. SEATING CAPACITY IS BASED ON 32" CHAIR SPACING.