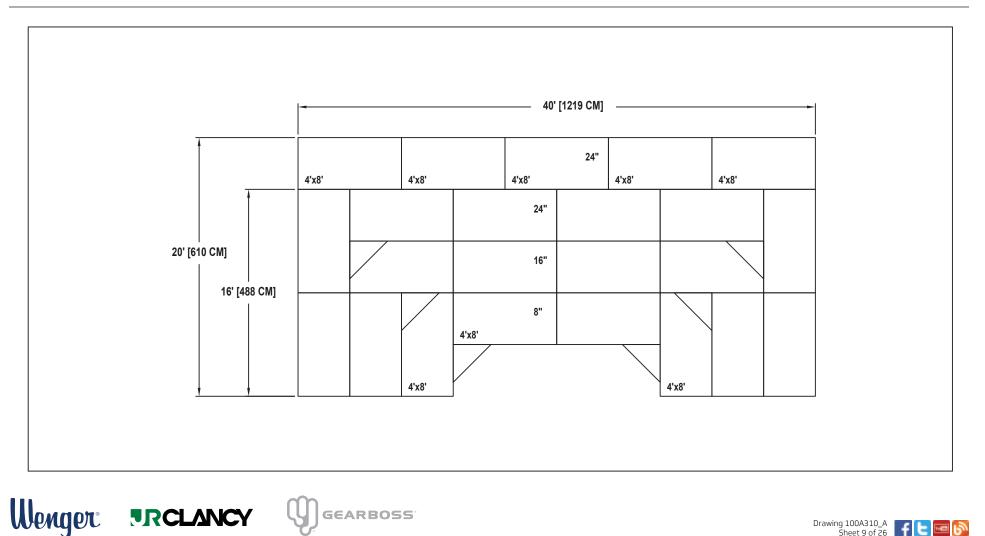

## BAND / ORCHESTRA RECTANGULAR RISER SET NO. 185 WITH NO. 14 EXTENSION

SEATING CAPACITY NOT USING THE FLOOR, 54 (SEATS 64 WITH EXTENSION). SEATING CAPACITY WITH ONE ROW ON THE FLOOR, 60 (SEATS 70 WITH EXTENSION). SEATING CAPACITY IS BASED ON 32" CHAIR SPACING.

Owatonna Office: Phone 800.4WENGER (493-6437) Worldwide +1.507.455.4100 | Parts & Service 800.887.7145 | wengercorp.com | 555 Park Drive, PO Box 448 | Owatonna | MN 55060-0448

Syracuse Office: Phone 800.836.1885 Worldwide +1.315.451.3440 | jrclancy.com | 7041 Interstate Island Road | Syracuse | NY 13209-9713

Drawing 100A310\_A Sheet 10 of 26