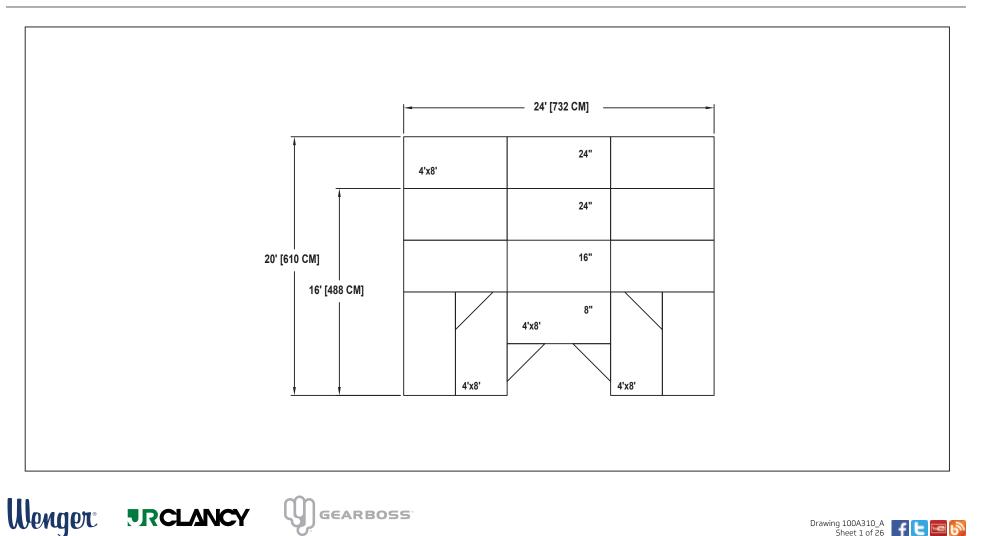

## BAND / ORCHESTRA RECTANGULAR RISER SET NO. 105 WITH NO.10 EXTENSION

SEATING CAPACITY NOT USING THE FLOOR, 33 (SEATS 39 WITH EXTENSION). SEATING CAPACITY WITH ONE ROW ON THE FLOOR, 36 (SEATS 42 WITH EXTENSION). SEATING CAPACITY IS BASED ON 32" CHAIR SPACING.

#### MUSIC EDUCATION AND PERFORMING ARTS

Owatonna Office: Phone 800.4WENGER (493-6437) Worldwide +1.507.455.4100 | Parts & Service 800.887.7145 | wengercorp.com | 555 Park Drive, PO Box 448 | Owatonna | MN 55060-0448

Syracuse Office: Phone 800.836.1885 Worldwide +1.315.451.3440 | jrclancy.com | 7041 Interstate Island Road | Syracuse | NY 13209-9713