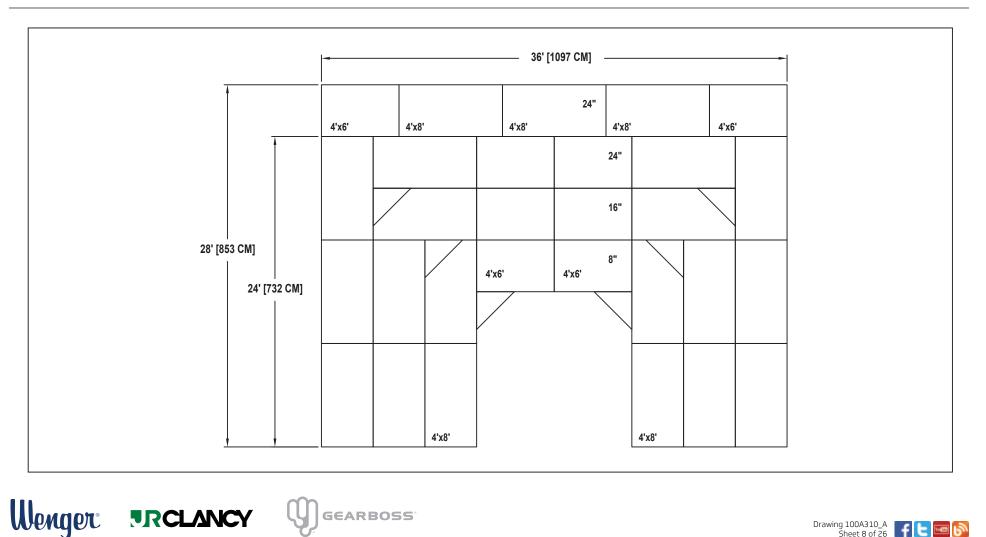

## **BAND / ORCHESTRA RECTANGULAR RISER SET** NO. 145 WITH NO. 12 EXTENSION

SEATING CAPACITY NOT USING THE FLOOR, 63 (SEATS 71 WITH EXTENSION). SEATING CAPACITY WITH ONE ROW ON THE FLOOR, 72 (SEATS 80 WITH EXTENSION). SEATING CAPACITY IS BASED ON 32" CHAIR SPACING.

MUSIC EDUCATION AND PERFORMING ARTS

Owatonna Office: Phone 800.4WENGER (493-6437) Worldwide +1.507.455.4100 | Parts & Service 800.887.7145 | wengercorp.com | 555 Park Drive, PO Box 448 | Owatonna | MN 55060-0448