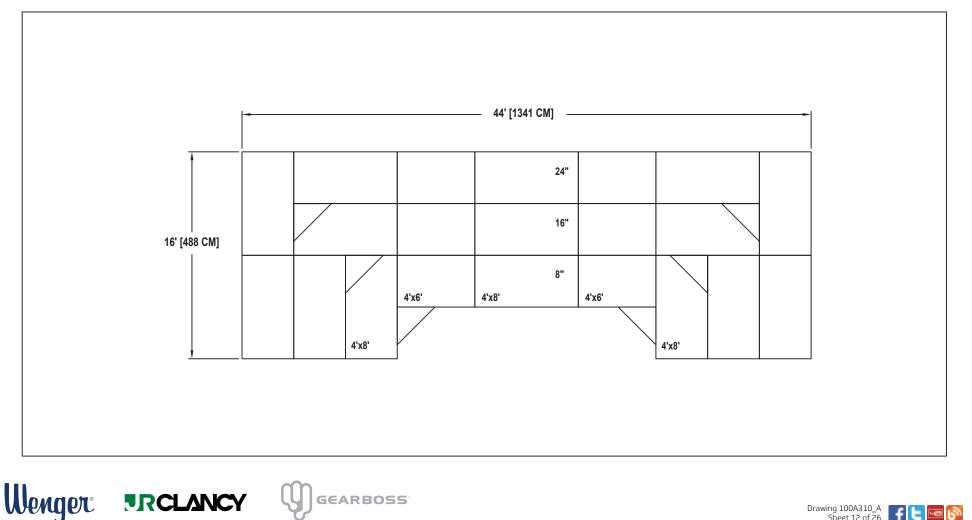

Syracuse Office: Phone 800.836.1885 Worldwide +1.315.451.3440 | jrclancy.com | 7041 Interstate Island Road | Syracuse | NY 13209-9713

SEATING CAPACITY IS 57 WITHOUT USING THE FLOOR. SEATING CAPACITY IS 64 WITH A ROW ON THE FLOOR. SEATING CAPACITY IS BASED ON 32" CHAIR SPACING.

Owatonna Office: Phone 800.4WENGER (493-6437) Worldwide +1.507.455.4100 | Parts & Service 800.887.7145 | wengercorp.com | 555 Park Drive, PO Box 448 | Owatonna | MN 55060-0448

Syracuse Office: Phone 800.836.1885 Worldwide +1.315.451.3440 | jrclancy.com | 7041 Interstate Island Road | Syracuse | NY 13209-9713

ATHLETICS Phone 800.493.6437 | gearboss.com | 555 Park Drive, PO Box 448 | Owatonna | MN 55060-0448

Drawing 100A310\_A Sheet 12 of 26

SEATING CAPACITY IS 66 WITHOUT USING THE FLOOR. SEATING CAPACITY IS 76 WITH A ROW ON THE FLOOR. SEATING CAPACITY IS BASED ON 32" CHAIR SPACING.