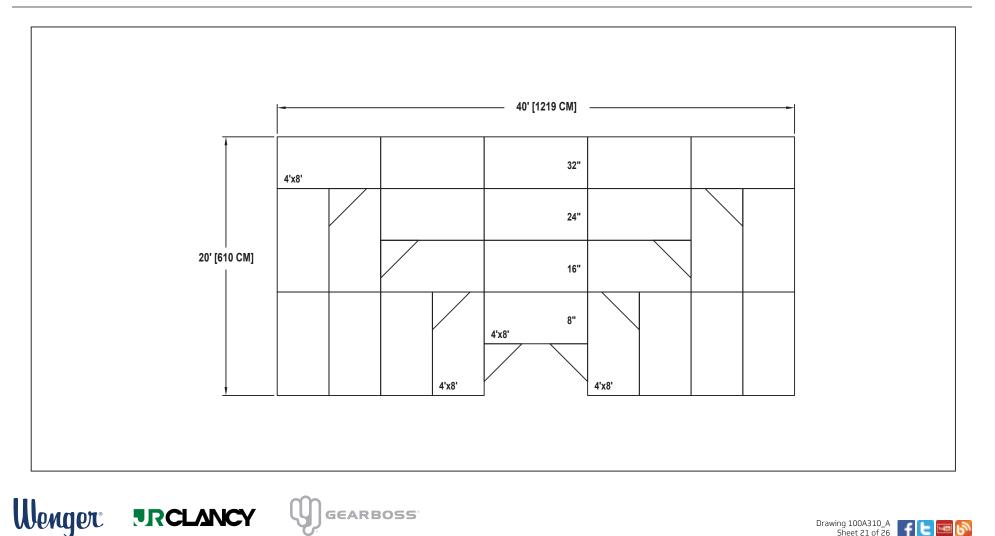

ATHLETICS Phone 800.493.6437 | gearboss.com | 555 Park Drive, PO Box 448 | Owatonna | MN 55060-0448

Drawing 100A310\_A Sheet 22 of 26

SEATING CAPACITY IS 88 WITHOUT USING THE FLOOR. SEATING CAPACITY IS 96 WITH A ROW ON THE FLOOR. SEATING CAPACITY IS BASED ON 32" CHAIR SPACING.