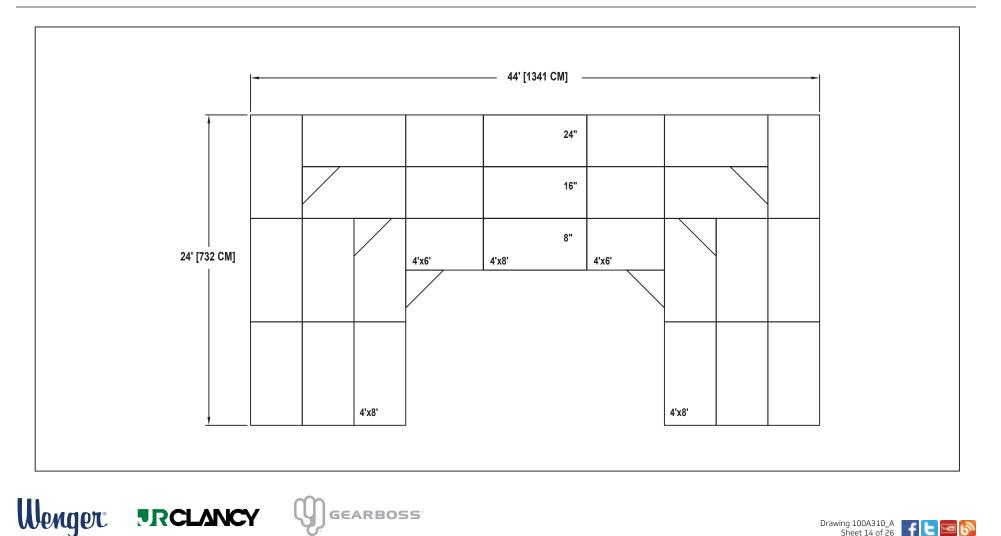

ATHLETICS Phone 800.493.6437 | gearboss.com | 555 Park Drive, PO Box 448 | Owatonna | MN 55060-0448

Drawing 100A310\_A Sheet 13 of 26

SEATING CAPACITY IS 75 WITHOUT USING THE FLOOR. SEATING CAPACITY IS 88 WITH A ROW ON THE FLOOR. SEATING CAPACITY IS BASED ON 32" CHAIR SPACING.

#### MUSIC EDUCATION AND PERFORMING ARTS

Owatonna Office: Phone 800.4WENGER (493-6437) Worldwide +1.507.455.4100 | Parts & Service 800.887.7145 | wengercorp.com | 555 Park Drive, PO Box 448 | Owatonna | MN 55060-0448

Syracuse Office: Phone 800.836.1885 Worldwide +1.315.451.3440 | jrclancy.com | 7041 Interstate Island Road | Syracuse | NY 13209-9713