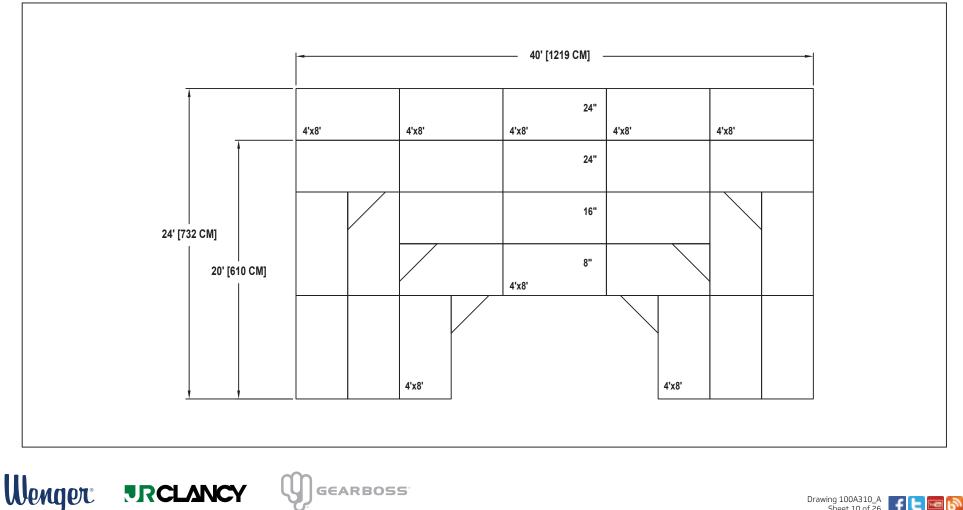

SEATING CAPACITY NOT USING THE FLOOR, 63 (SEATS 73 WITH EXTENSION). SEATING CAPACITY WITH ONE ROW ON THE FLOOR, 72 (SEATS 82 WITH EXTENSION). SEATING CAPACITY IS BASED ON 32" CHAIR SPACING.

#### MUSIC EDUCATION AND PERFORMING ARTS

Owatonna Office: Phone 800.4WENGER (493-6437) Worldwide +1.507.455.4100 | Parts & Service 800.887.7145 | wengercorp.com | 555 Park Drive, PO Box 448 | Owatonna | MN 55060-0448

Syracuse Office: Phone 800.836.1885 Worldwide +1.315.451.3440 | jrclancy.com | 7041 Interstate Island Road | Syracuse | NY 13209-9713

ATHLETICS Phone 800.493.6437 | gearboss.com | 555 Park Drive, PO Box 448 | Owatonna | MN 55060-0448

Drawing 100A310\_A Sheet 10 of 26