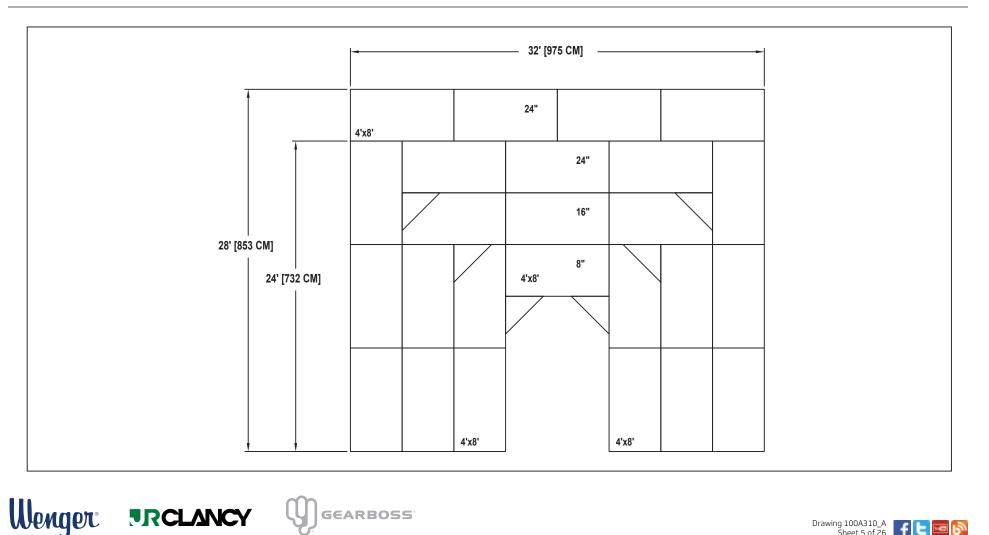

## **BAND / ORCHESTRA RECTANGULAR RISER SET** NO. 125 WITH NO. 12 EXTENSION

SEATING CAPACITY NOT USING THE FLOOR, 45 (SEATS 53 WITH EXTENSION). SEATING CAPACITY WITH ONE ROW ON THE FLOOR, 48 (SEATS 56 WITH EXTENSION). SEATING CAPACITY IS BASED ON 32" CHAIR SPACING.

Owatonna Office: Phone 800.4WENGER (493-6437) Worldwide +1.507.455.4100 | Parts & Service 800.887.7145 | wengercorp.com | 555 Park Drive, PO Box 448 | Owatonna | MN 55060-0448

Syracuse Office: Phone 800.836.1885 Worldwide +1.315.451.3440 | jrclancy.com | 7041 Interstate Island Road | Syracuse | NY 13209-9713