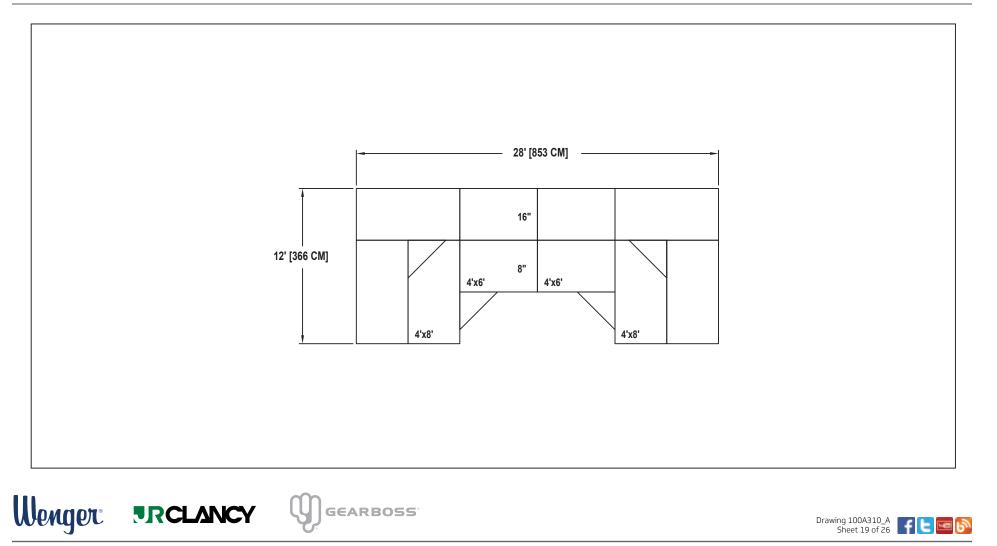

Drawing 100A310\_A Sheet 17 of 26

SEATING CAPACITY IS 24 WITHOUT USING THE FLOOR. SEATING CAPACITY IS 27 WITH A ROW ON THE FLOOR. SEATING CAPACITY IS BASED ON 32" CHAIR SPACING.

#### MUSIC EDUCATION AND PERFORMING ARTS

Owatonna Office: Phone 800.4WENGER (493-6437) Worldwide +1.507.455.4100 | Parts & Service 800.887.7145 | wengercorp.com | 555 Park Drive, PO Box 448 | Owatonna | MN 55060-0448

Syracuse Office: Phone 800.836.1885 Worldwide +1.315.451.3440 | jrclancy.com | 7041 Interstate Island Road | Syracuse | NY 13209-9713

ATHLETICS Phone 800.493.6437 | gearboss.com | 555 Park Drive, PO Box 448 | Owatonna | MN 55060-0448

Drawing 100A310\_A Sheet 18 of 26

SEATING CAPACITY IS 30 WITHOUT USING THE FLOOR. SEATING CAPACITY IS 36 WITH A ROW ON THE FLOOR. SEATING CAPACITY IS BASED ON 32" CHAIR SPACING.