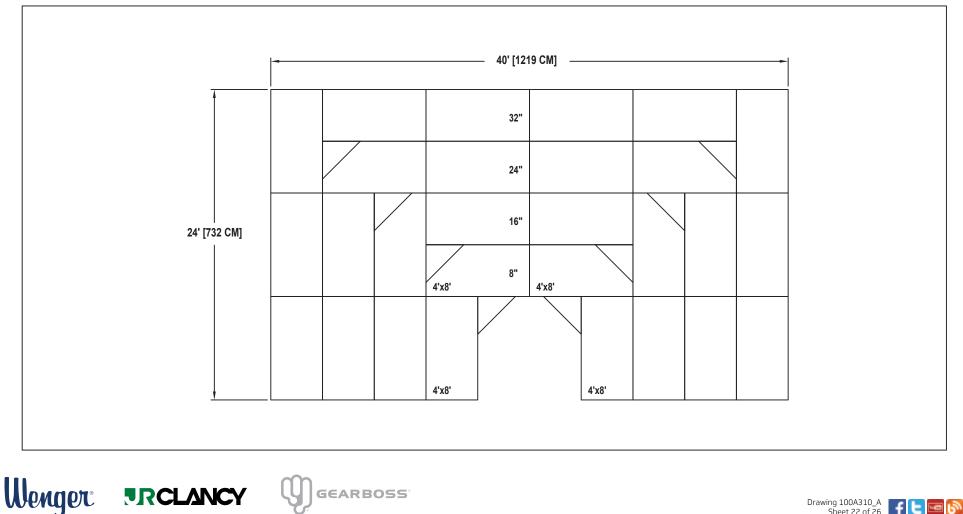

ATHLETICS Phone 800.493.6437 | gearboss.com | 555 Park Drive, PO Box 448 | Owatonna | MN 55060-0448

Drawing 100A310\_A Sheet 23 of 26

SEATING CAPACITY IS 84 WITHOUT USING THE FLOOR. SEATING CAPACITY IS 90 WITH A ROW ON THE FLOOR. SEATING CAPACITY IS BASED ON 32" CHAIR SPACING.