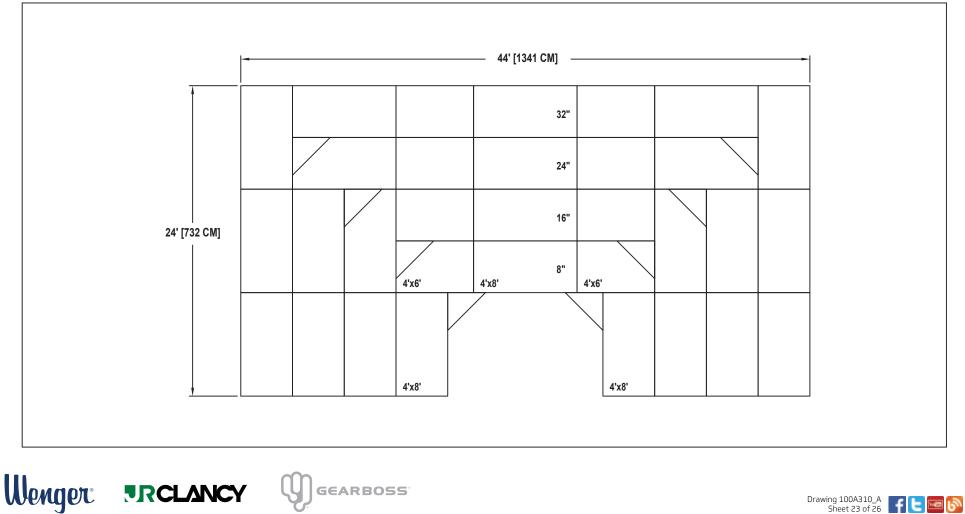

Syracuse Office: Phone 800.836.1885 Worldwide +1.315.451.3440 | jrclancy.com | 7041 Interstate Island Road | Syracuse | NY 13209-9713

SEATING CAPACITY IS 96 WITHOUT USING THE FLOOR. SEATING CAPACITY IS 105 WITH A ROW ON THE FLOOR. SEATING CAPACITY IS BASED ON 32" CHAIR SPACING.