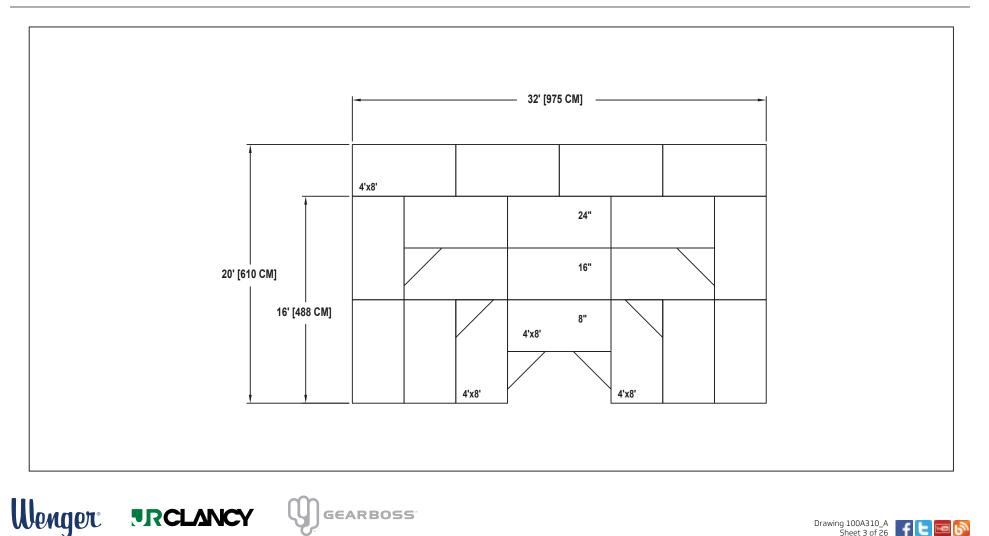

## **BAND / ORCHESTRA RECTANGULAR RISER SET** NO. 125 WITH NO. 12 EXTENSION

SEATING CAPACITY NOT USING THE FLOOR, 45 (SEATS 53 WITH EXTENSION). SEATING CAPACITY WITH ONE ROW ON THE FLOOR, 48 (SEATS 56 WITH EXTENSION). SEATING CAPACITY IS BASED ON 32" CHAIR SPACING.

Owatonna Office: Phone 800.4WENGER (493-6437) Worldwide +1.507.455.4100 | Parts & Service 800.887.7145 | wengercorp.com | 555 Park Drive, PO Box 448 | Owatonna | MN 55060-0448

Syracuse Office: Phone 800.836.1885 Worldwide +1.315.451.3440 | jrclancy.com | 7041 Interstate Island Road | Syracuse | NY 13209-9713