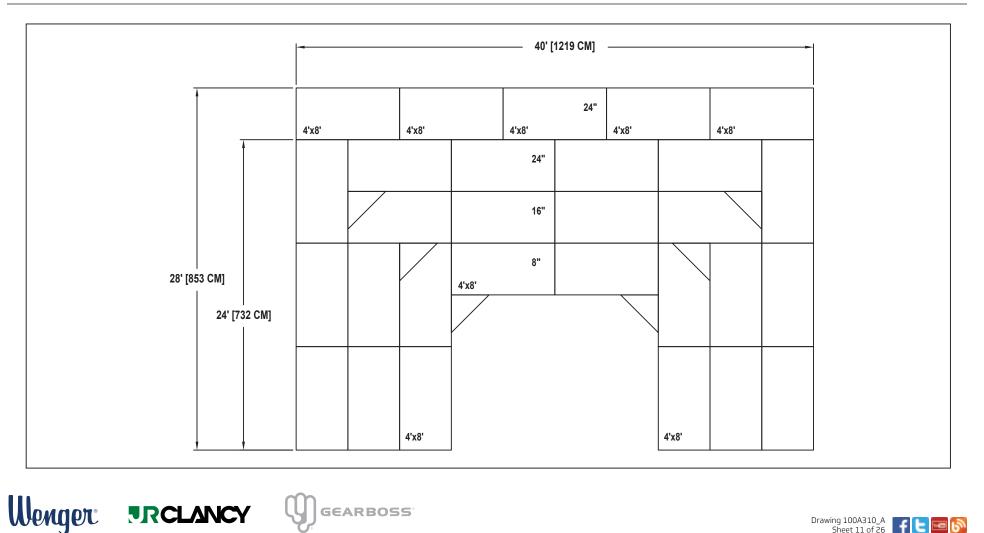

## BAND / ORCHESTRA RECTANGULAR RISER SET NO. 205 WITH NO. 14 EXTENSION

SEATING CAPACITY NOT USING THE FLOOR, 72 (SEATS 82 WITH EXTENSION). SEATING CAPACITY WITH ONE ROW ON THE FLOOR, 84 (SEATS 94 WITH EXTENSION). SEATING CAPACITY IS BASED ON 32" CHAIR SPACING.

#### MUSIC EDUCATION AND PERFORMING ARTS

Owatonna Office: Phone 800.4WENGER (493-6437) Worldwide +1.507.455.4100 | Parts & Service 800.887.7145 | wengercorp.com | 555 Park Drive, PO Box 448 | Owatonna | MN 55060-0448

Syracuse Office: Phone 800.836.1885 Worldwide +1.315.451.3440 | jrclancy.com | 7041 Interstate Island Road | Syracuse | NY 13209-9713

SEATING CAPACITY IS 57 WITHOUT USING THE FLOOR. SEATING CAPACITY IS 64 WITH A ROW ON THE FLOOR. SEATING CAPACITY IS BASED ON 32" CHAIR SPACING.