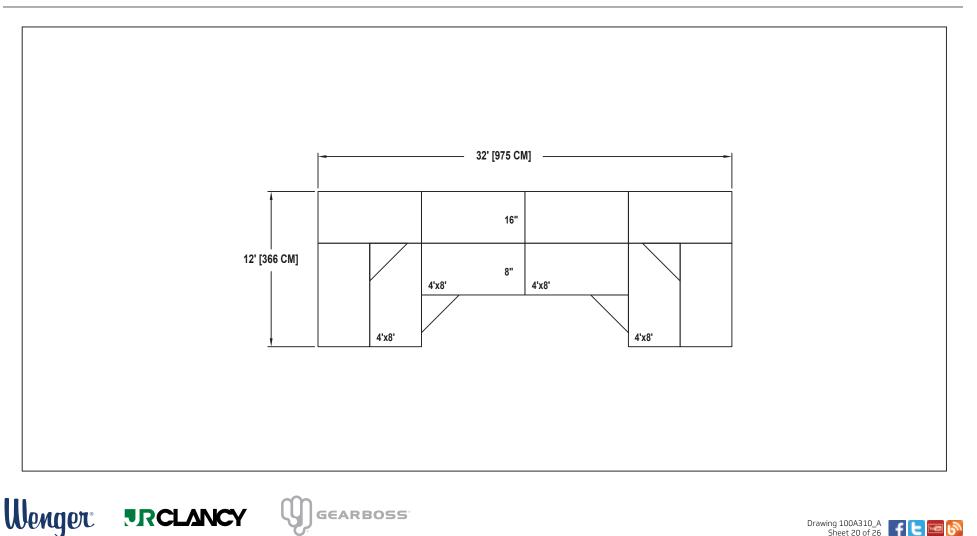

Drawing 100A310\_A Sheet 18 of 26

SEATING CAPACITY IS 30 WITHOUT USING THE FLOOR. SEATING CAPACITY IS 36 WITH A ROW ON THE FLOOR. SEATING CAPACITY IS BASED ON 32" CHAIR SPACING.

#### MUSIC EDUCATION AND PERFORMING ARTS

Owatonna Office: Phone 800.4WENGER (493-6437) Worldwide +1.507.455.4100 | Parts & Service 800.887.7145 | wengercorp.com | 555 Park Drive, PO Box 448 | Owatonna | MN 55060-0448

Syracuse Office: Phone 800.836.1885 Worldwide +1.315.451.3440 | jrclancy.com | 7041 Interstate Island Road | Syracuse | NY 13209-9713

SEATING CAPACITY IS 30 WITHOUT USING THE FLOOR. SEATING CAPACITY IS 36 WITH A ROW ON THE FLOOR. SEATING CAPACITY IS BASED ON 32" CHAIR SPACING.