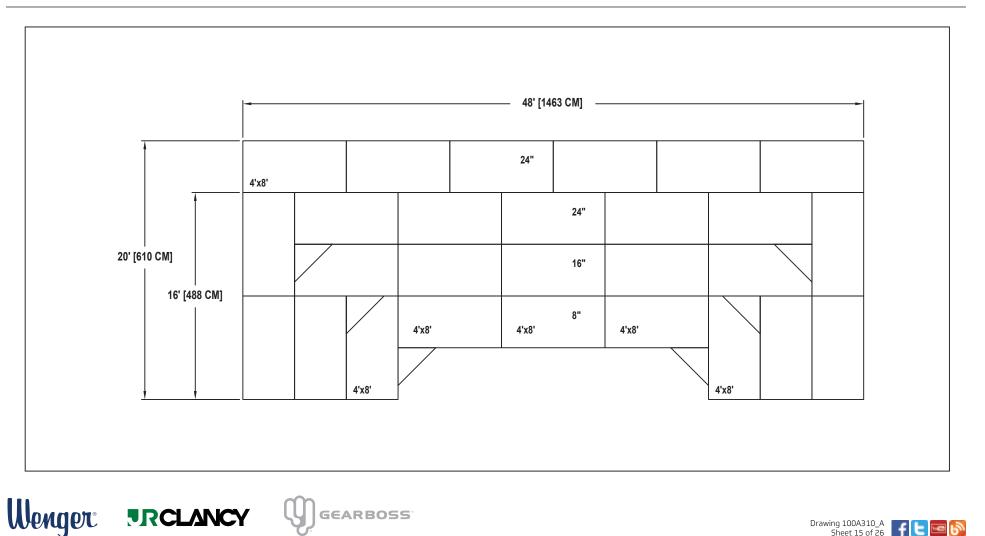

Syracuse Office: Phone 800.836.1885 Worldwide +1.315.451.3440 | jrclancy.com | 7041 Interstate Island Road | Syracuse | NY 13209-9713

SEATING CAPACITY IS 57 WITHOUT USING THE FLOOR. SEATING CAPACITY IS 64 WITH A ROW ON THE FLOOR. SEATING CAPACITY IS BASED ON 32" CHAIR SPACING.

Owatonna Office: Phone 800.4WENGER (493-6437) Worldwide +1.507.455.4100 | Parts & Service 800.887.7145 | wengercorp.com | 555 Park Drive, PO Box 448 | Owatonna | MN 55060-0448

Syracuse Office: Phone 800.836.1885 Worldwide +1.315.451.3440 | jrclancy.com | 7041 Interstate Island Road | Syracuse | NY 13209-9713