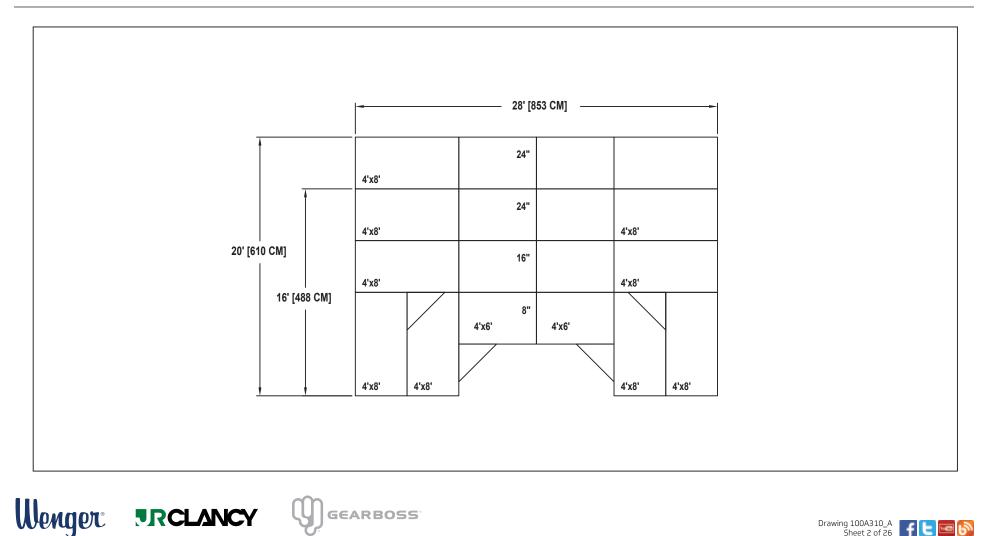

## BAND / ORCHESTRA RECTANGULAR RISER SET NO. 115 WITH NO. 11 EXTENSION

SEATING CAPACITY NOT USING THE FLOOR, 36 (SEATS 42 WITH EXTENSION). SEATING CAPACITY WITH ONE ROW ON THE FLOOR, 40 (SEATS 46 WITH EXTENSION). SEATING CAPACITY IS BASED ON 32" CHAIR SPACING.

#### MUSIC EDUCATION AND PERFORMING ARTS

Owatonna Office: Phone 800.4WENGER (493-6437) Worldwide +1.507.455.4100 | Parts & Service 800.887.7145 | wengercorp.com | 555 Park Drive, PO Box 448 | Owatonna | MN 55060-0448

Syracuse Office: Phone 800.836.1885 Worldwide +1.315.451.3440 | jrclancy.com | 7041 Interstate Island Road | Syracuse | NY 13209-9713