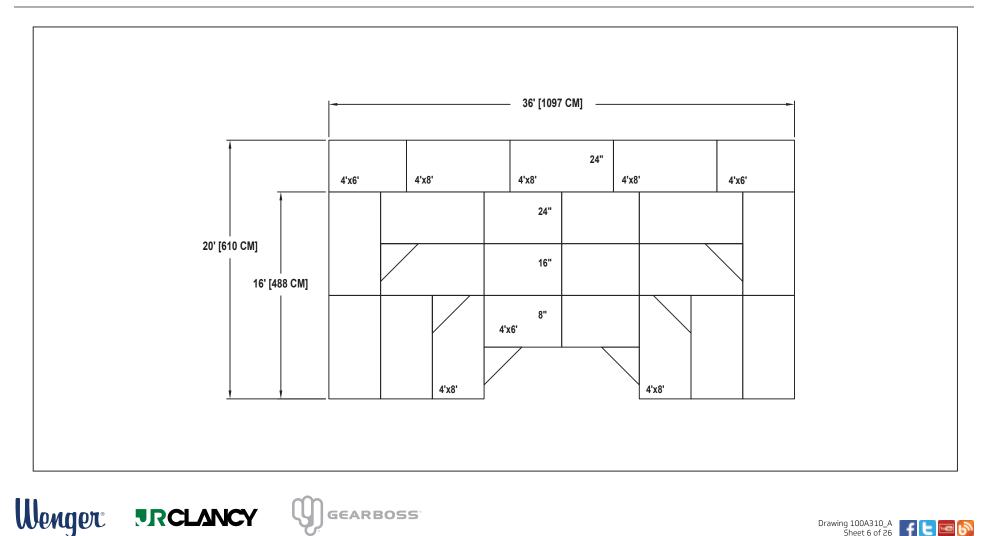

## **BAND / ORCHESTRA RECTANGULAR RISER SET** NO. 135 WITH NO. 12 EXTENSION

SEATING CAPACITY NOT USING THE FLOOR, 54 (SEATS 62 WITH EXTENSION). SEATING CAPACITY WITH ONE ROW ON THE FLOOR, 61 (SEATS 69 WITH EXTENSION). SEATING CAPACITY IS BASED ON 32" CHAIR SPACING.

Owatonna Office: Phone 800.4WENGER (493-6437) Worldwide +1.507.455.4100 | Parts & Service 800.887.7145 | wengercorp.com | 555 Park Drive, PO Box 448 | Owatonna | MN 55060-0448

Syracuse Office: Phone 800.836.1885 Worldwide +1.315.451.3440 | jrclancy.com | 7041 Interstate Island Road | Syracuse | NY 13209-9713