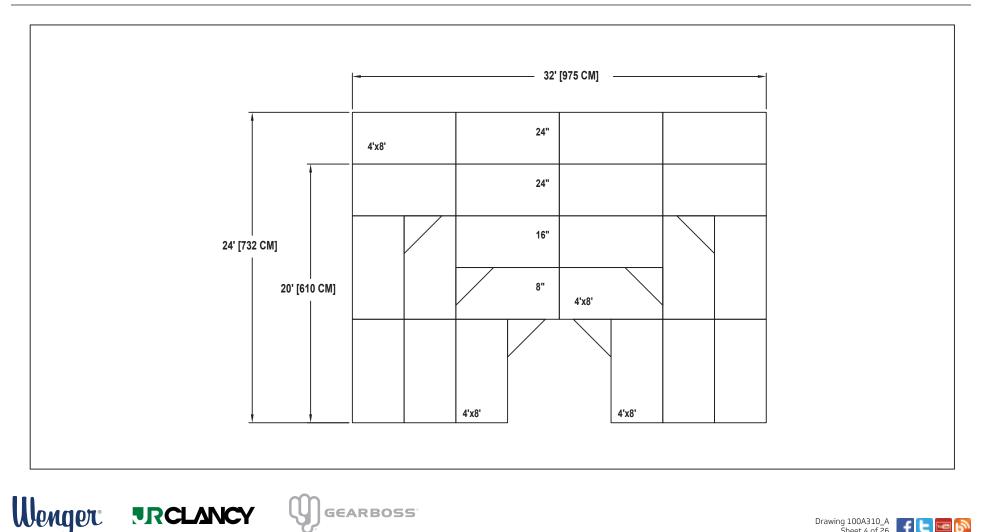

## **BAND / ORCHESTRA RECTANGULAR RISER SET** NO. 135 WITH NO. 12 EXTENSION

SEATING CAPACITY NOT USING THE FLOOR, 54 (SEATS 62 WITH EXTENSION). SEATING CAPACITY WITH ONE ROW ON THE FLOOR, 61 (SEATS 69 WITH EXTENSION). SEATING CAPACITY IS BASED ON 32" CHAIR SPACING.

Owatonna Office: Phone 800.4WENGER (493-6437) Worldwide +1.507.455.4100 | Parts & Service 800.887.7145 | wengercorp.com | 555 Park Drive, PO Box 448 | Owatonna | MN 55060-0448

Syracuse Office: Phone 800.836.1885 Worldwide +1.315.451.3440 | jrclancy.com | 7041 Interstate Island Road | Syracuse | NY 13209-9713