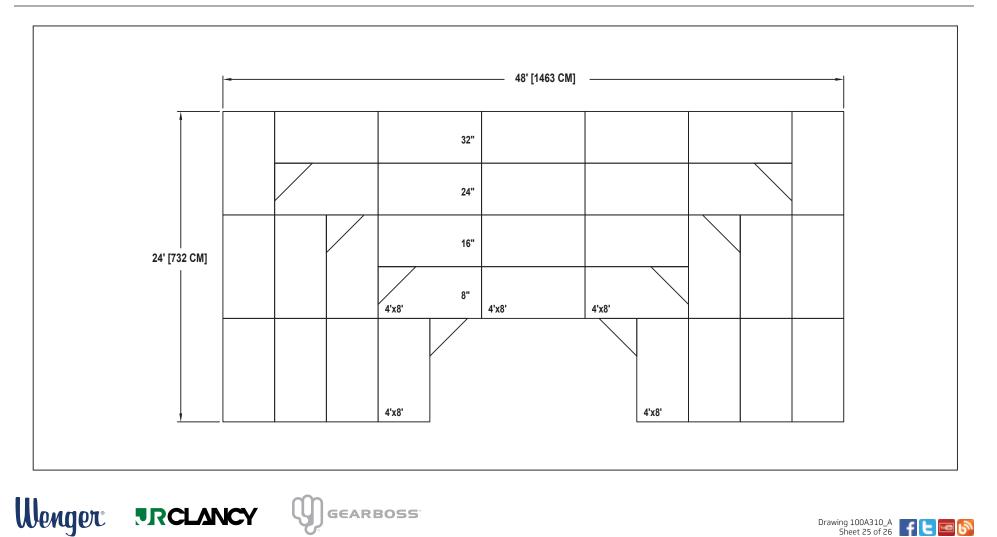

ATHLETICS Phone 800.493.6437 | gearboss.com | 555 Park Drive, PO Box 448 | Owatonna | MN 55060-0448

Drawing 100A310\_A Sheet 25 of 26

SEATING CAPACITY IS 110 WITHOUT USING THE FLOOR. SEATING CAPACITY IS 125 WITH A ROW ON THE FLOOR. SEATING CAPACITY IS BASED ON 32" CHAIR SPACING.