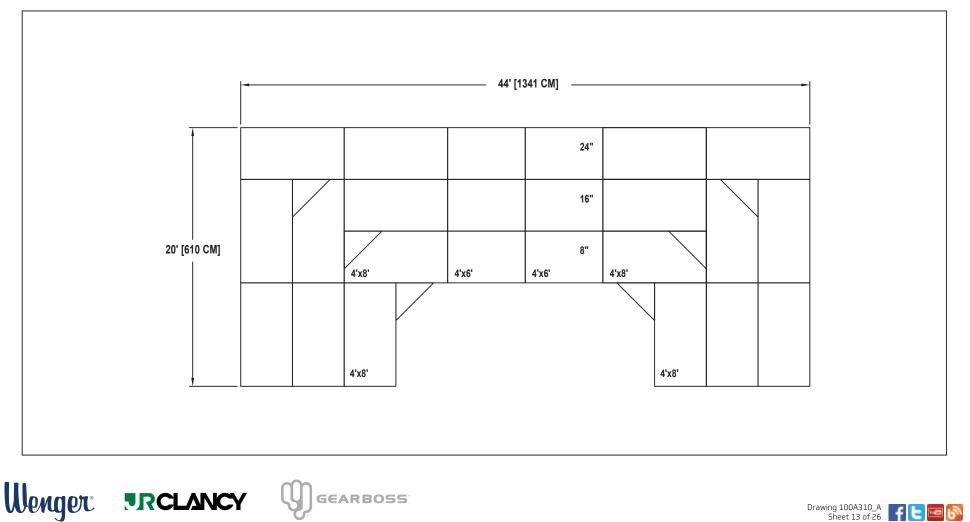

ATHLETICS Phone 800.493.6437 | gearboss.com | 555 Park Drive, PO Box 448 | Owatonna | MN 55060-0448

Drawing 100A310\_A Sheet 12 of 26

SEATING CAPACITY IS 66 WITHOUT USING THE FLOOR. SEATING CAPACITY IS 76 WITH A ROW ON THE FLOOR. SEATING CAPACITY IS BASED ON 32" CHAIR SPACING.

Owatonna Office: Phone 800.4WENGER (493-6437) Worldwide +1.507.455.4100 | Parts & Service 800.887.7145 | wengercorp.com | 555 Park Drive, PO Box 448 | Owatonna | MN 55060-0448

Syracuse Office: Phone 800.836.1885 Worldwide +1.315.451.3440 | jrclancy.com | 7041 Interstate Island Road | Syracuse | NY 13209-9713

ATHLETICS Phone 800.493.6437 | gearboss.com | 555 Park Drive, PO Box 448 | Owatonna | MN 55060-0448

Drawing 100A310\_A Sheet 13 of 26

SEATING CAPACITY IS 75 WITHOUT USING THE FLOOR. SEATING CAPACITY IS 88 WITH A ROW ON THE FLOOR. SEATING CAPACITY IS BASED ON 32" CHAIR SPACING.