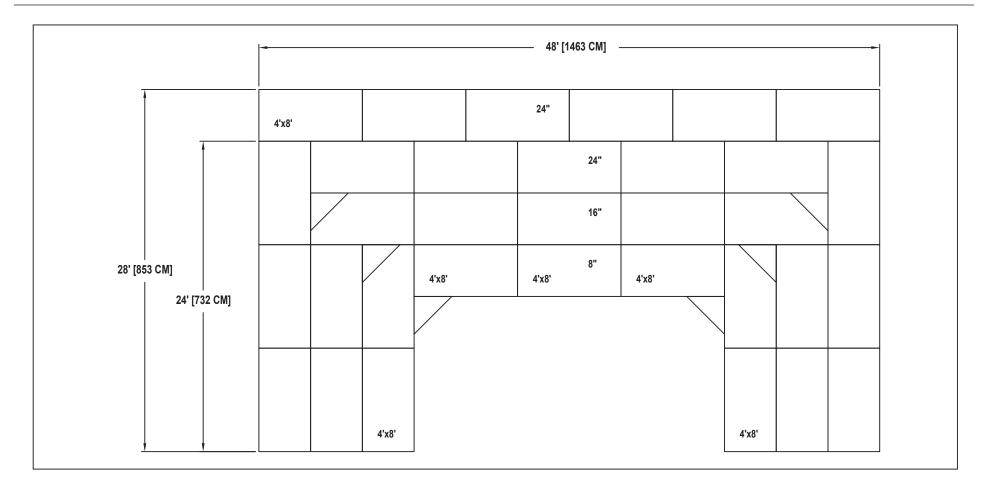

### **BAND / ORCHESTRA RECTANGULAR RISER SET** NO. 265 WITH NO. 16 EXTENSION

SEATING CAPACITY NOT USING THE FLOOR, 81 (SEATS 93 WITH EXTENSION). SEATING CAPACITY WITH ONE ROW ON THE FLOOR, 96 (SEATS 108 WITH EXTENSION). SEATING CAPACITY IS BASED ON 32" CHAIR SPACING.

#### MUSIC EDUCATION AND PERFORMING ARTS

RCLANCY

Wenger

Owatonna Office: Phone 800.4WENGER (493-6437) Worldwide +1.507.455.4100 | Parts & Service 800.887.7145 | wengercorp.com | 555 Park Drive, PO Box 448 | Owatonna | MN 55060-0448

Syracuse Office: Phone 800.836.1885 Worldwide +1.315.451.3440 | jrclancy.com | 7041 Interstate Island Road | Syracuse | NY 13209-9713

GEARBOSS

ATHLETICS Phone 800.493.6437 | gearboss.com | 555 Park Drive, PO Box 448 | Owatonna | MN 55060-0448

Drawing 100A310\_A Sheet 17 of 26

SEATING CAPACITY IS 24 WITHOUT USING THE FLOOR. SEATING CAPACITY IS 27 WITH A ROW ON THE FLOOR. SEATING CAPACITY IS BASED ON 32" CHAIR SPACING.